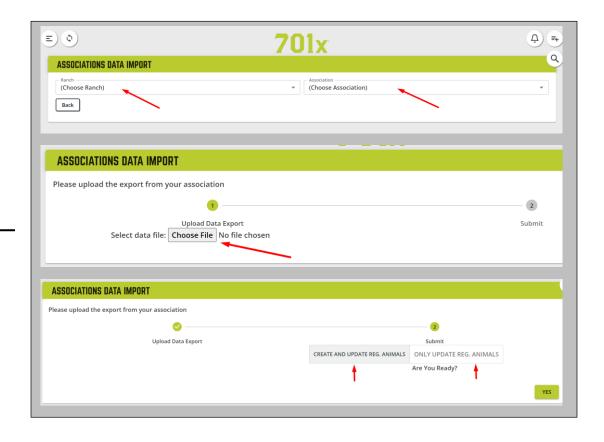

**Step 6:** Log in to the 701x web app at mobile.701x.com.

**Step 7**: Open navigation bar on left side of screen and click "Ranch Tools" -> "Associations" -> "Data Import."

**Step 8:** Choose the ranch you want animals added to as well as the association these animals are registered with.

**Step 9:** Choose the file you want to upload.

\*\*this is the file from steps 1-5.

<u>Step 10:</u> Select how you would like animals imported and then click "yes".

- Option 1: "Create and Update Reg. Animals" this will allow import to update data on any animals it is able to match up through unique identified such as Registration number. For the animals that don't have a viable match in 701x, it will create them as a new animal in the system.
- Option 2: "Only Update Reg. Animals" This will only update data on animal it is able to match through unique identifiers. The rest of the animals on spreadsheet will NOT be added to 701x.