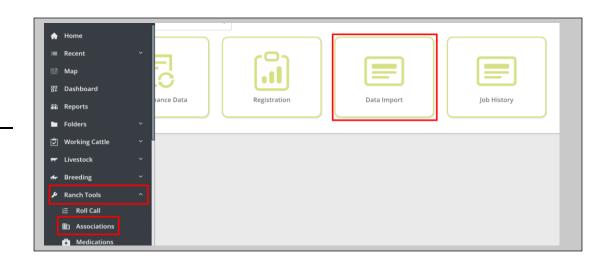

**Step 6:** Log in to the 701x web app at mobile.701x.com.

**Step 7**: Open navigation bar on left side of screen and click "Ranch Tools" -> "Associations" -> "Data Import."

**Step 8:** Choose the ranch you want animals added to as well as the association these animals are registered with.