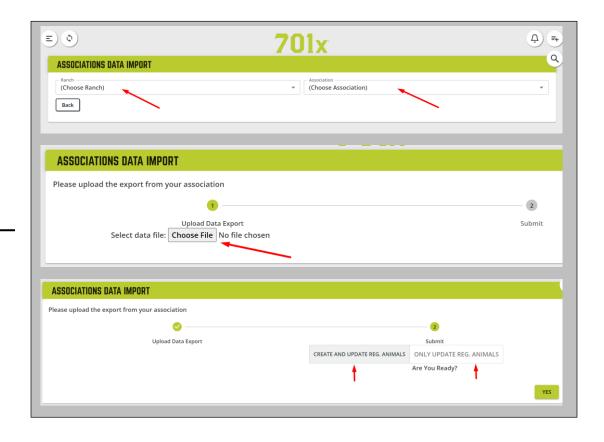

**Step 9:** Choose the file you want to upload.

\*\*this is the file from steps 1-5.

<u>Step 10:</u> Select how you would like animals imported and then click "yes".

- Option 1: "Create and Update Reg. Animals" this will allow import to update data on any animals it is able to match up through unique identified such as Registration number. For the animals that don't have a viable match in 701x, it will create them as a new animal in the system.
- Option 2: "Only Update Reg. Animals" This will only update data on animal it is able to match through unique identifiers. The rest of the animals on spreadsheet will NOT be added to 701x.