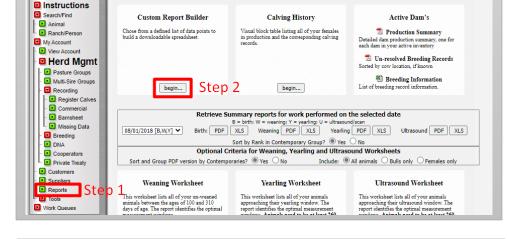

## **American Maine-Anjou Association**

Below are the directions to obtain your herd file from AMAA and import those animals into 701x.

**Step 1**: Log in to your Digital Beef account and click "Reports" from the left side navigation bar.

Step 2: Under "Custom Report Builder" click "begin."

**Step 3**: Click "Select/Deselect All" to select all available data.

Step 4: Click "Get Spreadsheet."

Step 5: Click "Download Spreadsheet."

- Be sure to remember the name of your spreadsheet and location of where you save it in your folders.