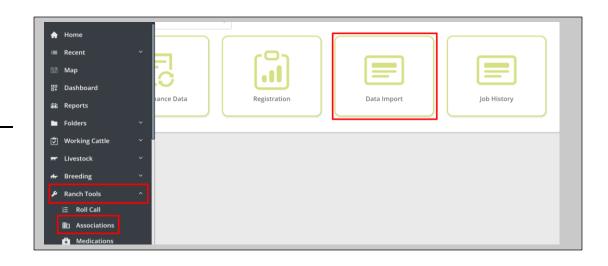

## **American Shorthorn Association**

Below are the directions to obtain your herd file from ASA and import those animals into 701x.

<u>Step 6:</u> Log in to the 701x web app at <u>mobile.701x.com</u>.

**<u>Step 7</u>**: Open navigation bar on left side of screen and click "Ranch Tools" -> "Associations" -> "Data Import."