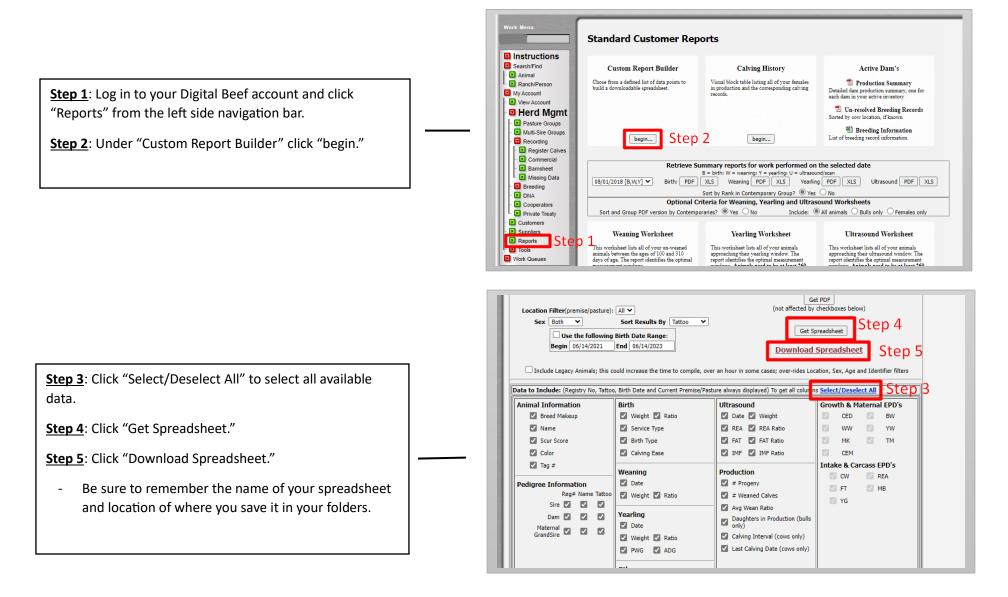

## **American Shorthorn Association**

Below are the directions to obtain your herd file from ASA and import those animals into 701x.

<u>Step 6:</u> Log in to the 701x web app at <u>mobile.701x.com</u>.

**<u>Step 7</u>**: Open navigation bar on left side of screen and click "Ranch Tools" -> "Associations" -> "Data Import."

**<u>Step 8</u>**: Choose the ranch you want animals added to as well as the association these animals are registered with.

**<u>Step 9</u>**: Choose the file you want to upload. \*\*this is the file from steps 1-5.

**<u>Step 10</u>**: Select how you would like animals imported and then click "yes".

- Option 1: "Create and Update Reg. Animals" this will allow import to update data on any animals it is able to match up through unique identified such as Registration number. For the animals that don't have a viable match in 701x, it will create them as a new animal in the system.
- Option 2: "Only Update Reg. Animals" This will only update data on animal it is able to match through unique identifiers. The rest of the animals on spreadsheet will NOT be added to 701x.