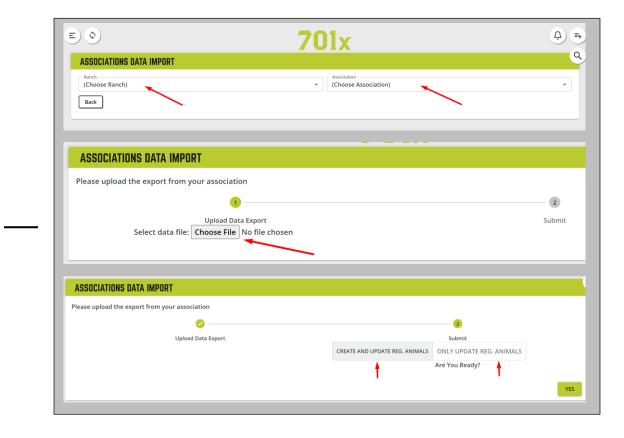

**<u>Step 8</u>**: Choose the ranch you want animals added to as well as the association these animals are registered with.

**<u>Step 9</u>**: Choose the file you want to upload. \*\*this is the file from steps 1-5.

**<u>Step 10</u>**: Select how you would like animals imported and then click "yes".

- Option 1: "Create and Update Reg. Animals" this will allow import to update data on any animals it is able to match up through unique identified such as Registration number. For the animals that don't have a viable match in 701x, it will create them as a new animal in the system.
- Option 2: "Only Update Reg. Animals" This will only update data on animal it is able to match through unique identifiers. The rest of the animals on spreadsheet will NOT be added to 701x.