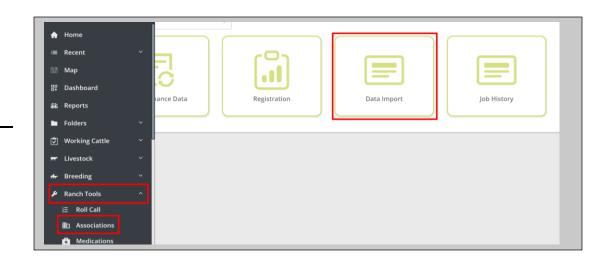

## **American Chianina Association**

Below are the directions to obtain your herd file from ACA and import those animals into 701x.

<u>Step 6:</u> Log in to the 701x web app at <u>mobile.701x.com</u>.

**<u>Step 7</u>**: Open navigation bar on left side of screen and click "Ranch Tools" -> "Associations" -> "Data Import."