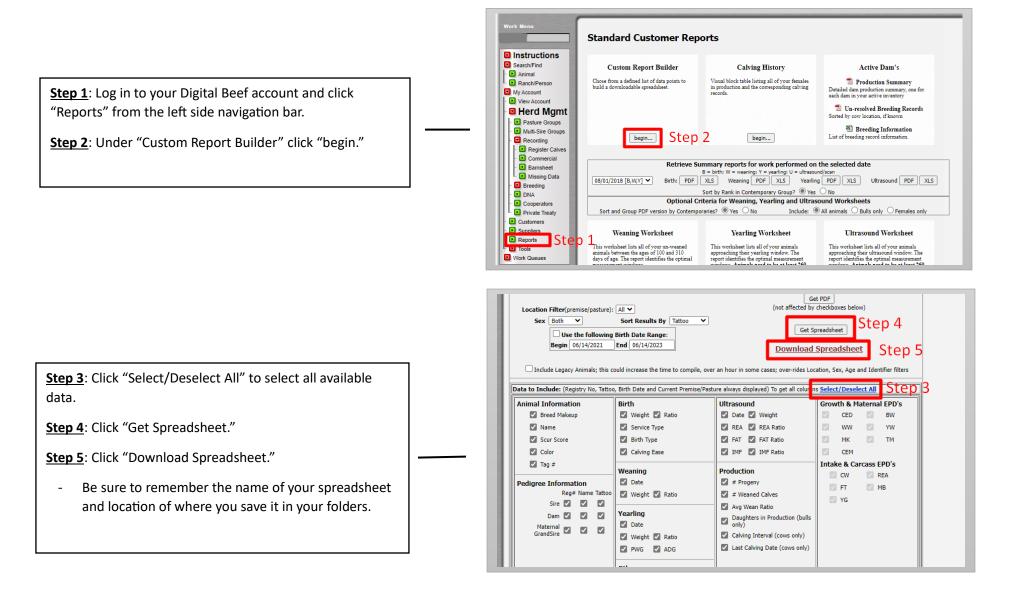

## **American Chianina Association**

Below are the directions to obtain your herd file from ACA and import those animals into 701x.

<u>Step 6:</u> Log in to the 701x web app at <u>mobile.701x.com</u>.

**<u>Step 7</u>**: Open navigation bar on left side of screen and click "Ranch Tools" -> "Associations" -> "Data Import."