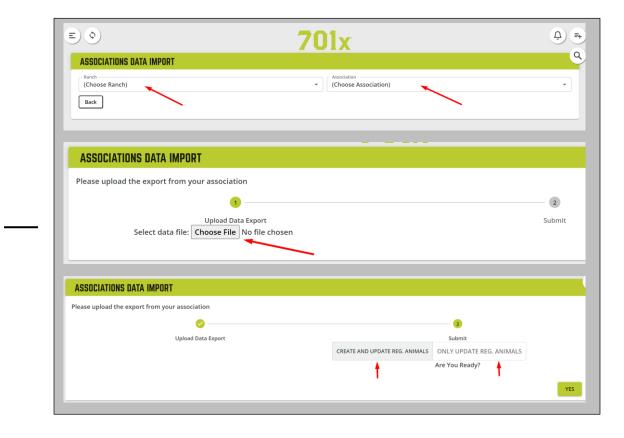

**<u>Step 7</u>**: Open navigation bar on left side of screen and click "Ranch Tools" -> "Associations" -> "Data Import."

**<u>Step 8</u>**: Choose the ranch you want animals added to as well as the association these animals are registered with.

**<u>Step 9</u>**: Choose the file you want to upload. \*\*this is the file from steps 1-5.

**<u>Step 10</u>**: Select how you would like animals imported and then click "yes".

- Option 1: "Create and Update Reg. Animals" this will allow import to update data on any animals it is able to match up through unique identified such as Registration number. For the animals that don't have a viable match in 701x, it will create them as a new animal in the system.
- Option 2: "Only Update Reg. Animals" This will only update data on animal it is able to match through unique identifiers. The rest of the animals on spreadsheet will NOT be added to 701x.