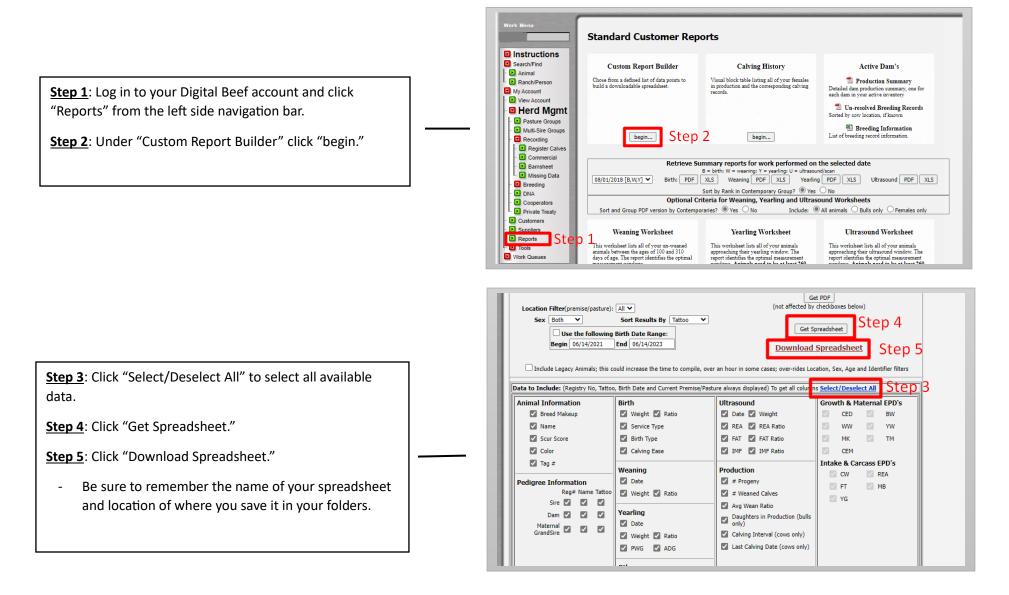

## **Braunvieh Association of America**

Below are the directions to obtain your herd file from BAA and import those animals into 701x.

<u>Step 6:</u> Log in to the 701x web app at <u>mobile.701x.com</u>.

**<u>Step 7</u>**: Open navigation bar on left side of screen and click "Ranch Tools" -> "Associations" -> "Data Import."

**<u>Step 8</u>**: Choose the ranch you want animals added to as well as the association these animals are registered with.

**<u>Step 9</u>**: Choose the file you want to upload. \*\*this is the file from steps 1-5.

**<u>Step 10</u>**: Select how you would like animals imported and then click "yes".

- Option 1: "Create and Update Reg. Animals" this will allow import to update data on any animals it is able to match up through unique identified such as Registration number. For the animals that don't have a viable match in 701x, it will create them as a new animal in the system.
- Option 2: "Only Update Reg. Animals" This will only update data on animal it is able to match through unique identifiers. The rest of the animals on spreadsheet will NOT be added to 701x.