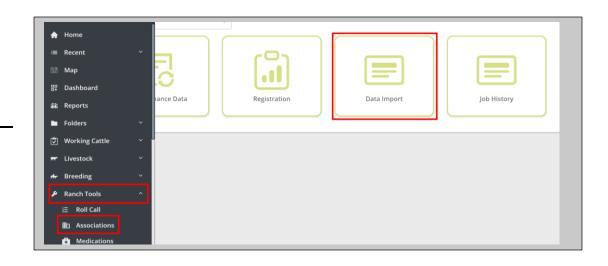

**<u>Step 7</u>**: Open navigation bar on left side of screen and click "Ranch Tools" -> "Associations" -> "Data Import."

**<u>Step 8</u>**: Choose the ranch you want animals added to as well as the association these animals are registered with.