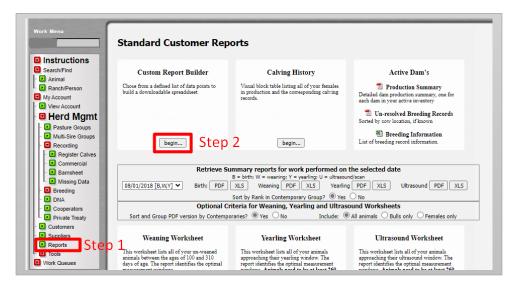

## Texas Longhorn Breeders Association of America

Below are the directions to obtain your herd file from TLBAA and import those animals into 701x.

**Step 1**: Log in to your Digital Beef account and click "Reports" from the left side navigation bar.

Step 2: Under "Custom Report Builder" click "begin."

**Step 3**: Click "Select/Deselect All" to select all available data.

Step 4: Click "Get Spreadsheet."

Step 5: Click "Download Spreadsheet."

- Be sure to remember the name of your spreadsheet and location of where you save it in your folders.