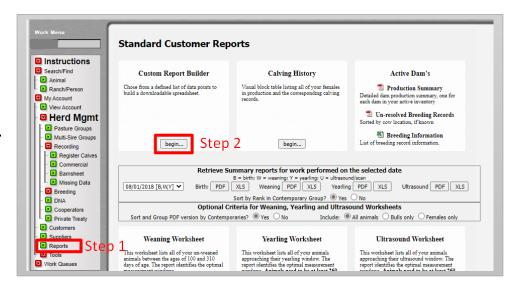

## **Canadian Gelbvieh Association**

Below are the directions to obtain your herd file from CGA and import those animals into 701x.

**Step 1**: Log in to your Digital Beef account and click "Reports" from the left side navigation bar.

Step 2: Under "Custom Report Builder" click "begin."

<u>Step 3</u>: Click "Select/Deselect All" to select all available data.

Step 4: Click "Get Spreadsheet."

Step 5: Click "Download Spreadsheet."

- Be sure to remember the name of your spreadsheet and location of where you save it in your folders.

|                                                                                                                         | Sort Results By Tattoo V          | (not affected by  Get St  Download                                               |                              | Step 5  |
|-------------------------------------------------------------------------------------------------------------------------|-----------------------------------|----------------------------------------------------------------------------------|------------------------------|---------|
| <b>Data to Include:</b> (Registry No, Tattoo, Birth Date and Current Premise/Pasture always displayed) To get all colur |                                   |                                                                                  | s <u>Select/Deselect All</u> | Step 3  |
| Animal Information                                                                                                      | Birth                             | Ultrasound                                                                       | Growth & Materna             | l EPD's |
| Breed Makeup                                                                                                            | ☑ Weight ☑ Ratio                  | ☑ Date ☑ Weight                                                                  | ☑ CED ☑                      | BW      |
| ✓ Name                                                                                                                  | Service Type                      | REA REA Ratio                                                                    | ww 🗷                         | YW      |
| Scur Score                                                                                                              | Birth Type                        | FAT FAT Ratio                                                                    | ✓ MK ✓                       | TM      |
| Color                                                                                                                   | ✓ Calving Ease                    | ☑ IMF ☑ IMF Ratio                                                                | ☑ CEM                        |         |
| ✓ Tag #                                                                                                                 | ▼ Tag # Weaning                   |                                                                                  | Intake & Carcass EPD's       |         |
| Pedigree Information                                                                                                    | <b>☑</b> Date                     | # Progeny                                                                        | Ø FT Ø N                     |         |
| Reg# Name Tattoo                                                                                                        | ☑ Weight ☑ Ratio                  | # Weaned Calves                                                                  | YG                           |         |
| Sire V V V  Dam V V V  Maternal GrandSire V V                                                                           | Yearling  ☑ Date ☑ Weight ☑ Ratio | Avg Wean Ratio Daughters in Production (bulls only) Calving Interval (cows only) | 19                           |         |
|                                                                                                                         | PWG ADG                           | ☑ Last Calving Date (cows only)                                                  |                              |         |